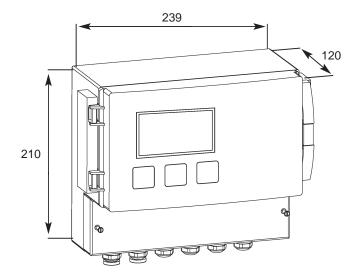

#### **Easy installation**

- Small-sized wall-mounted enclosure that is easy to install
- · Protected front panel
- Sealed polycarbonate housing (IP 66)

Breaking capacity: 2 A /230 V AC / 30 V DC

Weather protection: IP 66

Detector connections per channel

Bridge type: 1 detector: maximum distance 300 m (3 x 1,5 mm²)

2 detectors: utilization of a junction box