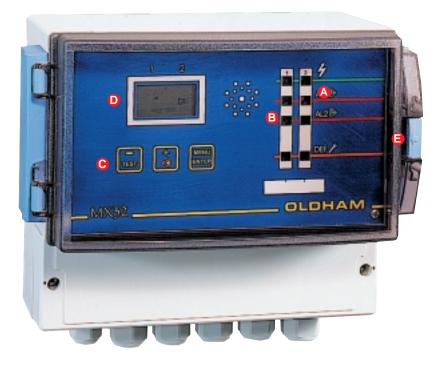

## **User-friendly front panel**

- "Power on" indicator lights (A)
- Buzzer B
- Manual or automatic acknowledgement
- 3 control keys 😉

#### **Easy installation**

- Small-sized wall-mounted enclosure that is easy to install
- · Protected front panel
- Sealed polycarbonate housing (IP 66)

# Simple operation

- Liquid crystal display
- Simple programming via keypad
- Power supply 230 V AC or 115 V AC (24 V DC back-up)

#### Safety precautions

- Visual alarms (3)
- Red LED for two gas alarm thresholds per channel
- Yellow LED for fault alarm per channel